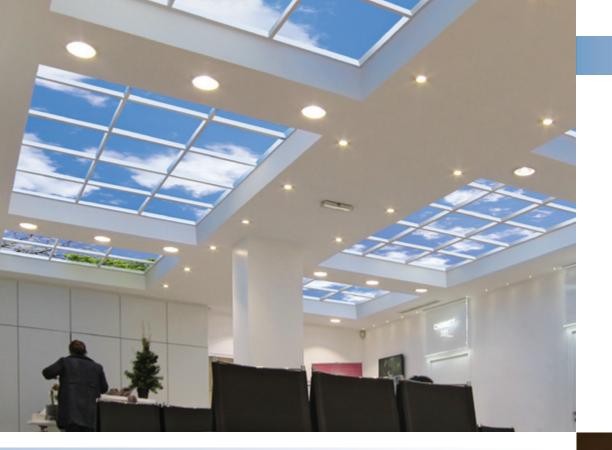

## CLASSIC LUMINOUS SKYCEILINGS™

Sky Factory Luminous SkyCeilings are the world's only researchverified virtual skylights. Because our Classic SkyCeilings are designed to faithfully reproduce the rich saturation and subtle visual stimuli of real skies, they are the ideal biophilic design solution for enclosed interiors.

Modular and easy to install, Classic SkyCeilings are available in a wide array of rectangular shapes with two industry standard ceiling tile sizes— $2' \times 2'$  (60cm x 60cm) and  $2' \times 4'$  (60cm x 120cm).

#### Features

- Daylight-balanced light for human wellness
- Energy-efficient lighting system
- Affordable durability
- Full technical support
- Vast image selection
- Easy to install