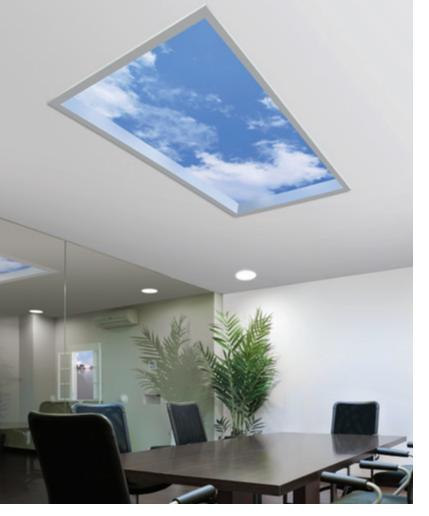

## NEW SKY FACTORY APERTURE™

Our most elegant sky portal yet, Sky Factory Aperture separates the perimeter frame from the SkyTile surface, thereby creating an oculus and triggering a spatial illusion that works from every viewing angle.

We begin with a gridless Luminous SkyTile<sup>™</sup>. Then,

we create an interstice between the curved trim frame and the backlit image of sky. The vacant interstice between trim and sky generates an illusion of extended space for the eye and mind by suggesting an actual opening to the outdoors.

#### Features

- Luminous SkyTile (image panel) suspended above a curved trim frame
- High Resolution Gridless SkyTiles

   Circles available in 3', 4' and 5' diameters
   Ellipses — available in 4'x 6' and 5'x 8' sizes
- EcoPlus LED backlit lighting system (6500K color temperature)

#### Benefits

- Generates a dramatic perceived connection to open sky
- Imbues interiors with the restorative attributes of Biophilia
- Creates attractive wayfinding solutions by combining sizes
- Brings daylight-quality artificial light to enclosed interiors

4' x 6'

The gap between trim frame and SkyTile is a vacant interstice above the ceiling plane.

866.759.3228