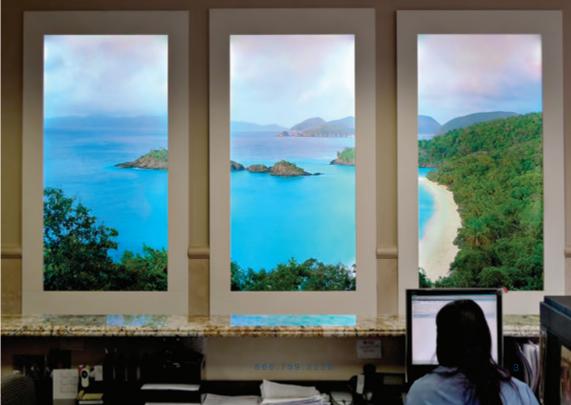

## Luminous Virtual Windows™

Sky Factory's Luminous Virtual Windows transform enclosed interiors into open, visually-pleasing environments. Our photographic illusions of undisturbed landscapes are staged in window-like frames. By extending the perceived horizon line, occupants perceive a restorative change of scale that enhances well-being.

Combining a virtual nature panorama with an illusory sky creates a therapeutic feeling of openness.

Installed as pairs or multiples, Luminous Virtual Windows extend the perceived horizon line.