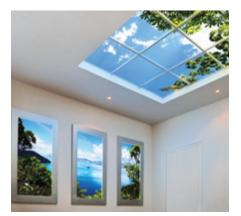

## Luminous Virtual Windows™

Sky Factory's Luminous Virtual Windows transform enclosed interiors into open, visually-pleasing environments. Our photographic illusions of undisturbed landscapes are staged in window-like frames. By extending the perceived horizon line, occupants perceive a restorative change of scale that enhances well-being.

Combining a virtual nature panorama with an illusory sky creates a therapeutic feeling of openness.

Installed as pairs or multiples, Luminous Virtual Windows extend the perceived horizon line.