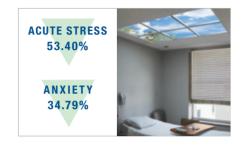

Revelation SkyCeilings reduce acute stress and anxiety in any setting.

Sky Factory's *Luminous SkyCeilings*<sup>™</sup> have been found to reduce patient stress by over 50% and anxiety by over 34%. Their ability to create perceived open space makes them suitable for any architectural interior devoid of a meaningful connection to nature.