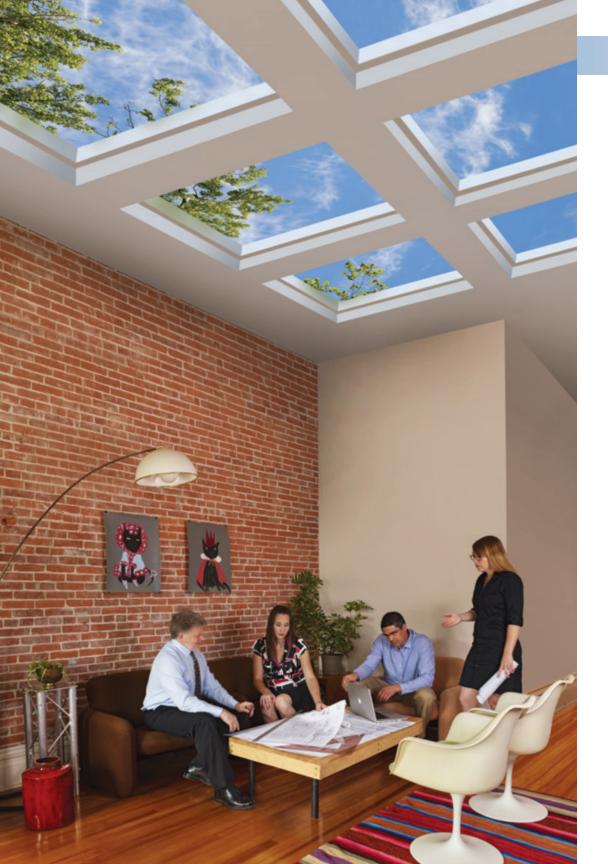

## CLASSIC LUMINOUS SKYCEILINGS™

Sky Factory Luminous SkyCeilings are the world's only researchverified virtual skylights. Because our Classic SkyCeilings are designed to faithfully reproduce the rich saturation and subtle visual stimuli of real skies, they are the ideal biophilic design solution for enclosed interiors.

Modular and easy to install, Classic SkyCeilings are available in a wide array of rectangular shapes with two industry standard ceiling tile sizes— $2' \times 2'$  (60cm x 60cm) and  $2' \times 4'$  (60cm x 120cm).

#### Features

- Daylight-balanced light for human wellness
- Energy-efficient lighting system
- Affordable durability
- Full technical support
- Vast image selection
- Easy to install