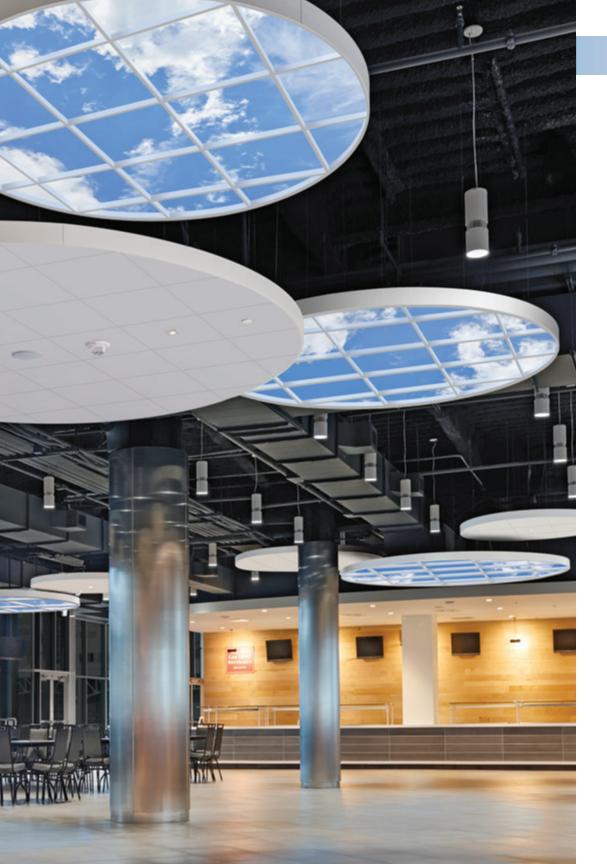

## NEW SKY FACTORY INFINITY<sup>™</sup>

One of our most dramatic *illusions of nature*<sup>™</sup> yet, Infinity is a suspended wafer of sky that imbues interiors with calibrated daylight-quality light and authentic overhead sky imagery.

Ideal for any type of high ceiling environment, Infinity is Sky Factory's first product developed

in partnership with Armstrong Ceilings as a biophilic feature tailored for contemporary commercial spaces.

Infinity's biophilic presence offers an ideal visual counterpoint to Armstrong's noise reduction ceiling clouds commonly installed in lobbies, lounges, cafeterias, and other public spaces.

6'7" Diameter