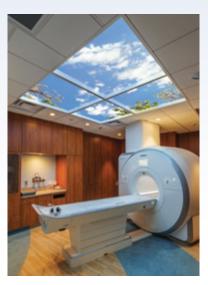

## **REVELATION SKYCEILING<sup>™</sup>**

Developed for deep plan and high spaces, Sky Factory's Revelation SkyCeiling features our most elegant and robust skylight framework, establishing a captivating and restorative environment.

In ceilings greater than 9' (2.7m.) in height, the Revelation SkyCeiling creates a captivating, geometrically sculpted portal to nature.

Revelation SkyCeilings reduce acute stress and anxiety in any setting.