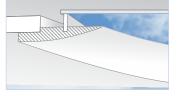

4' x 6'

The gap between trim frame and SkyTile is a vacant interstice above the ceiling plane.

866.759.3228