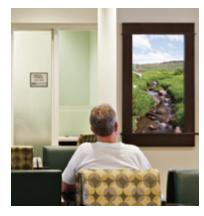

## eScape<sup>™</sup> Digital Cinema Virtual Window

Sky Factory's eScape brings the dynamic beauty of nature—real-time moving images and sound—to interior environments. A high-tech illusion, eScape features a vertically oriented Full HD monitor set within an aluminum or wood casework to provide a breathtaking, simulated view to nature.

#### The high-definition video and sound creates a convincing illusion; I could believe I was in a room looking out at a beautiful landscape.

~ Henry Domke, MD and Nature Artist