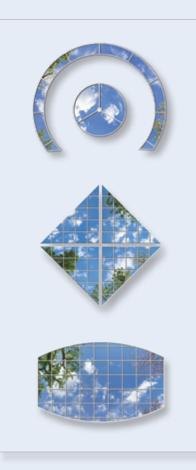

## CLASSIC LUMINOUS SKYCEILINGS™

Sky Factory Luminous SkyCeilings are the world's only researchverified virtual skylights. Because our Classic SkyCeilings are designed to faithfully reproduce the rich saturation and subtle visual stimuli of real skies, they are the ideal biophilic design solution for enclosed interiors.

Modular and easy to install, Classic SkyCeilings are available in a wide array of rectangular shapes with two industry standard ceiling tile sizes— $2' \times 2'$  (60cm x 60cm) and  $2' \times 4'$  (60cm x 120cm).

#### Features

- Daylight-balanced light for human wellness
- Energy-efficient lighting system
- Affordable durability
- Full technical support
- Vast image selection
- Easy to install