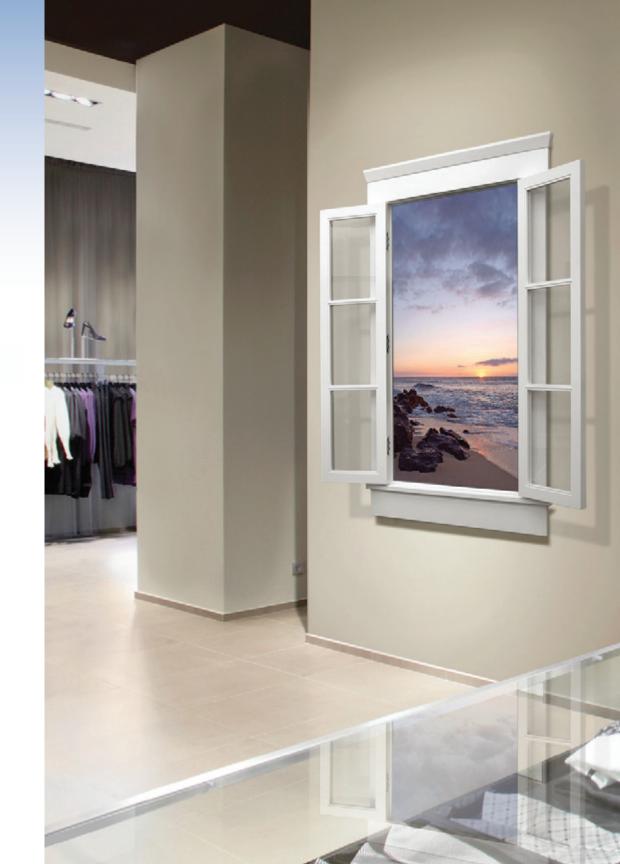

## Luminous Virtual Windows™

Sky Factory's Luminous Virtual Windows transform enclosed interiors into open, visually-pleasing environments. Our photographic illusions of undisturbed landscapes are staged in window-like frames. By extending the perceived horizon line, occupants perceive a restorative change of scale that enhances well-being.

Combining a virtual nature panorama with an illusory sky creates a therapeutic feeling of openness.

Installed as pairs or multiples, Luminous Virtual Windows extend the perceived horizon line.