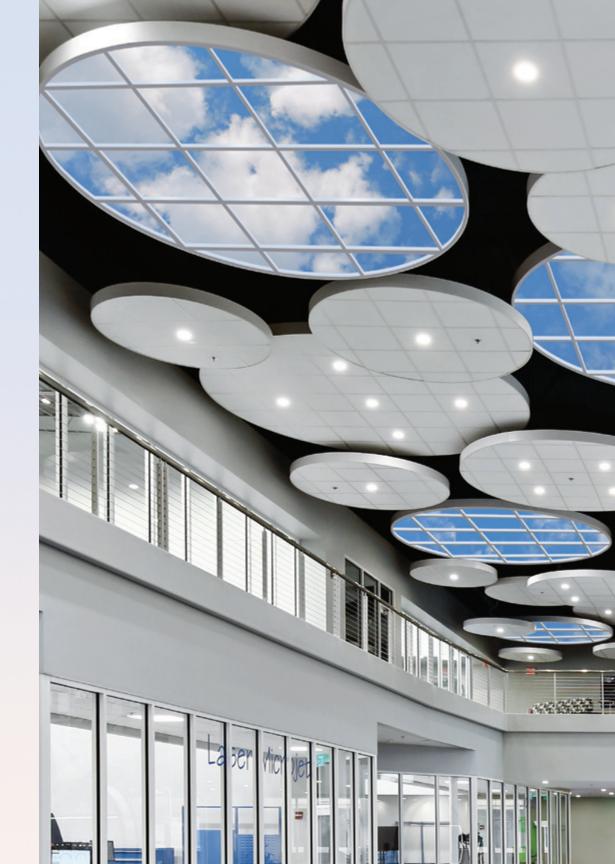

## NEW SKY FACTORY APERTURE™

Our most elegant sky portal yet, Sky Factory Aperture separates the perimeter frame from the SkyTile surface, thereby creating an oculus and triggering a spatial illusion that works from every viewing angle.

We begin with a gridless Luminous SkyTile<sup>™</sup>. Then,

we create an interstice between the curved trim frame and the backlit image of sky. The vacant interstice between trim and sky generates an illusion of extended space for the eye and mind by suggesting an actual opening to the outdoors.

#### Features

- Luminous SkyTile (image panel) suspended above a curved trim frame
- High Resolution Gridless SkyTiles

   Circles available in 3', 4' and 5' diameters
   Ellipses — available in 4'x 6' and 5'x 8' sizes
- EcoPlus LED backlit lighting system (6500K color temperature)

#### Benefits

- Generates a dramatic perceived connection to open sky
- Imbues interiors with the restorative attributes of Biophilia
- Creates attractive wayfinding solutions by combining sizes
- Brings daylight-quality artificial light to enclosed interiors

4' x 6'

The gap between trim frame and SkyTile is a vacant interstice above the ceiling plane.

866.759.3228