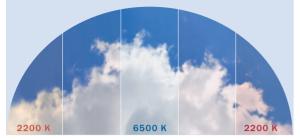

#### Features

- Luminous SkyTile (image panel) suspended above a curved trim frame
- High Resolution Gridless SkyTiles

   Circles available in 3', 4' and 5' diameters
   Ellipses — available in 4'x 6' and 5'x 8' sizes
- EcoPlus LED backlit lighting system (6500K color temperature)

4'3" Diameter

Features

- 3'x 3' Luminous SkyTiles
- Classic 1.25 " elevator ("image tile frame")
- EcoPlus LED backlit lighting system (6500K color temperature)
- Designed to work with curved Axiom Classic Trim (8" profile)
- Available in four circular sizes: 4'3", 6'7", 9', and 12'9" cloud diameters
- Cloud perimeter-AXIOM Classic Trim in White