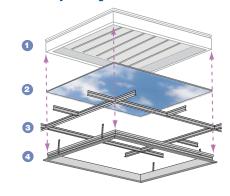

#### Elements of a Revelation SkyCeiling

- 1 **LED Lighting Systems** Provide uniform daylight-quality light
- 2 SkyTiles<sup>™</sup> Durable, translucent photographic panels
- 3 Ceiling Grid Works on client provided standard or custom grids
- Elevators Architectural reveals that enhance perspective