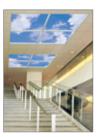

This 20' x 18' Luminous SkyCeiling overlooks a large interior stairway, framing the upward view from the lower floors. The Revelation SkyCeiling serves as a biophilic design element that provides visual and spatial relief to isolated conference rooms.