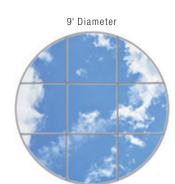

Infinity's biophilic presence offers an ideal visual counterpoint to Armstrong's noise reduction ceiling clouds commonly installed in lobbies, lounges, cafeterias, and other public spaces.

6'7" Diameter

4'3" Diameter

Features

- 3'x 3' Luminous SkyTiles
- Classic 1.25 " elevator ("image tile frame")
- EcoPlus LED backlit lighting system (6500K color temperature)
- Designed to work with curved Axiom Classic Trim (8" profile)
- Available in four circular sizes: 4'3", 6'7", 9', and 12'9" cloud diameters
- Cloud perimeter-AXIOM Classic Trim in White