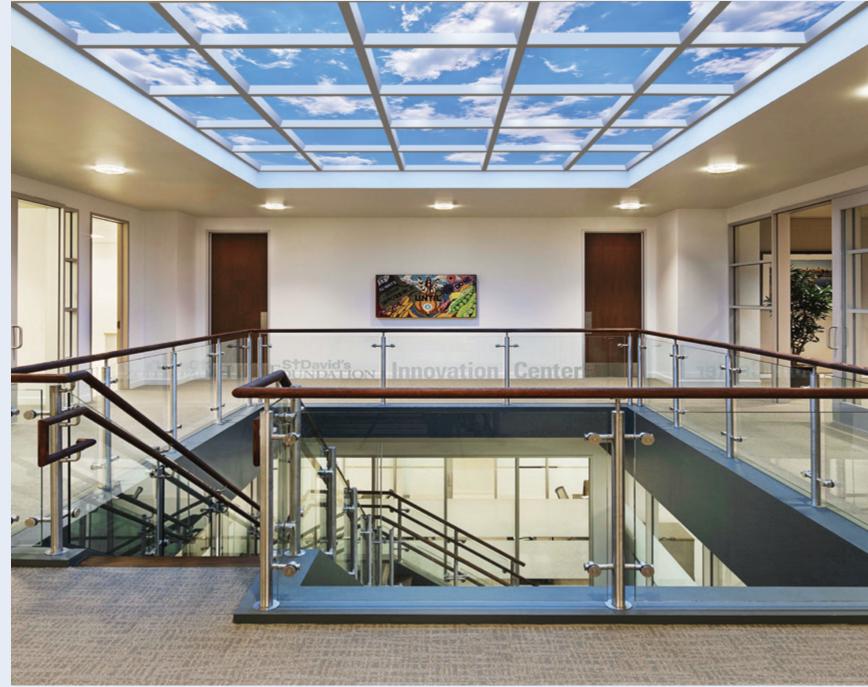

This 20' x 18' Luminous SkyCeiling overlooks a large interior stairway, framing the upward view from the lower floors. The Revelation SkyCeiling serves as a biophilic design element that provides visual and spatial relief to isolated conference rooms.