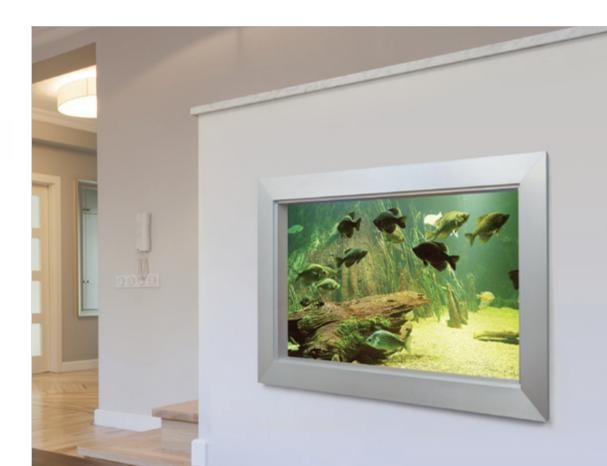

## eSea Digital Cinema Virtual Aquarium

Sky Factory's eSea brings the visually soothing, psycho-physiological benefits of aquariums without the demands of maintaining a real tank. Create an elegant and relaxing environment in waiting rooms and lobbies, daycare centers and lounges, restaurants and offices with a Full HD virtual aquarium. Research has shown that aquariums lower blood pressure, calm the mind, and help alleviate anxiety.

#### Features

- Beautiful freshwater and saltwater sequences
- Exotic marine environments
  4K-5K source video
- Unedited, real-time scenes
- Preloaded with your choice of up to 5 hours of therapeutic footage

Each eSea unit features living underwater environments in real-time, feature-length scenes.