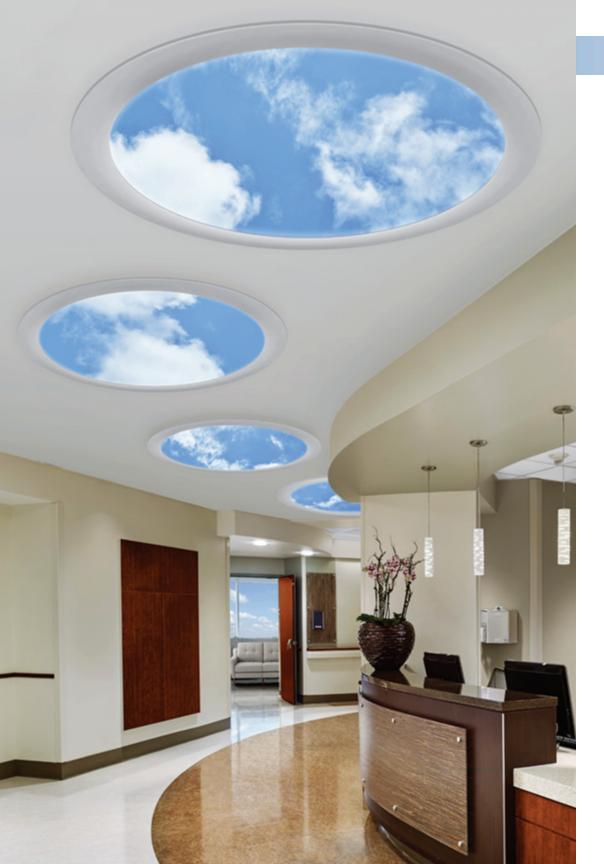

## **REVELATION SKYCEILING<sup>™</sup>**

Developed for deep plan and high spaces, Sky Factory's Revelation SkyCeiling features our most elegant and robust skylight framework, establishing a captivating and restorative environment.

In ceilings greater than 9' (2.7m.) in height, the Revelation SkyCeiling creates a captivating, geometrically sculpted portal to nature.

#### Features

- Self-supporting framework
- Architecturally sculpted reveal
- Available in 6 standard sizes: 2'x 6', 3'x 3', 3'x 4', 4'x 4', 3'x 6', 4'x 6'
- Custom panels available
- Ideal for public spaces
- Can be installed directly in a hard ceiling. Grid-compatible, but not required

Revelation SkyCeilings reduce acute stress and anxiety in any setting.

#### Elements of a Revelation SkyCeiling

- 1 **LED Lighting Systems** Provide uniform daylight-quality light
- 2 SkyTiles<sup>™</sup> Durable, translucent photographic panels
- 3 Ceiling Grid Works on client provided standard or custom grids
- Elevators Architectural reveals that enhance perspective