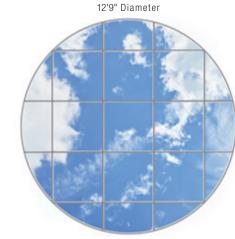

Infinity's biophilic presence offers an ideal visual counterpoint to Armstrong's noise reduction ceiling clouds commonly installed in lobbies, lounges, cafeterias, and other public spaces.

6'7" Diameter

4'3" Diameter

Features

- 3'x 3' Luminous SkyTiles
- Classic 1.25 " elevator ("image tile frame")
- EcoPlus LED backlit lighting system (6500K color temperature)
- Designed to work with curved Axiom Classic Trim (8" profile)
- Available in four circular sizes: 4'3", 6'7", 9', and 12'9" cloud diameters
- Cloud perimeter-AXIOM Classic Trim in White