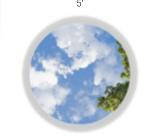

## NEW SKY FACTORY APERTURE™

Our most elegant sky portal yet, Sky Factory Aperture separates the perimeter frame from the SkyTile surface, thereby creating an oculus and triggering a spatial illusion that works from every viewing angle.

We begin with a gridless Luminous SkyTile<sup>™</sup>. Then,

we create an interstice between the curved trim frame and the backlit image of sky. The vacant interstice between trim and sky generates an illusion of extended space for the eye and mind by suggesting an actual opening to the outdoors.

#### Features

- Luminous SkyTile (image panel) suspended above a curved trim frame
- High Resolution Gridless SkyTiles

   Circles available in 3', 4' and 5' diameters
   Ellipses — available in 4'x 6' and 5'x 8' sizes
- EcoPlus LED backlit lighting system (6500K color temperature)

#### Benefits

- Generates a dramatic perceived connection to open sky
- Imbues interiors with the restorative attributes of Biophilia
- Creates attractive wayfinding solutions by combining sizes
- Brings daylight-quality artificial light to enclosed interiors