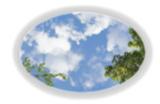

## NEW SKY FACTORY APERTURE™

Our most elegant sky portal yet, Sky Factory Aperture separates the perimeter frame from the SkyTile surface, thereby creating an oculus and triggering a spatial illusion that works from every viewing angle.

We begin with a gridless Luminous SkyTile<sup>™</sup>. Then,

we create an interstice between the curved trim frame and the backlit image of sky. The vacant interstice between trim and sky generates an illusion of extended space for the eye and mind by suggesting an actual opening to the outdoors.

#### Features

- Luminous SkyTile (image panel) suspended above a curved trim frame
- High Resolution Gridless SkyTiles

   Circles available in 3', 4' and 5' diameters
   Ellipses — available in 4'x 6' and 5'x 8' sizes
- EcoPlus LED backlit lighting system (6500K color temperature)

#### Benefits

- Generates a dramatic perceived connection to open sky
- Imbues interiors with the restorative attributes of Biophilia
- Creates attractive wayfinding solutions by combining sizes
- Brings daylight-quality artificial light to enclosed interiors