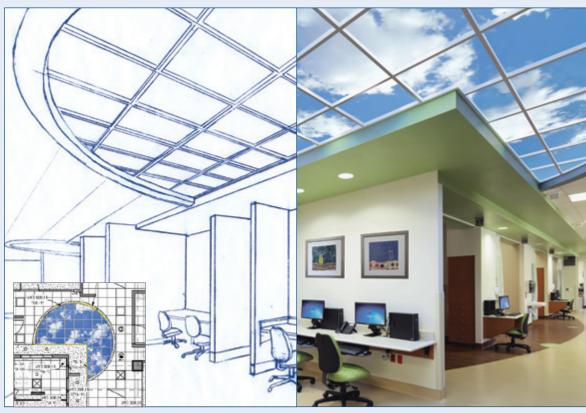

This 20' x 18' Luminous SkyCeiling overlooks a large interior stairway, framing the upward view from the lower floors. The Revelation SkyCeiling serves as a biophilic design element that provides visual and spatial relief to isolated conference rooms.

Staff working long hours now benefit from an installation that facilitates cognitive restoration in enclosed interiors.