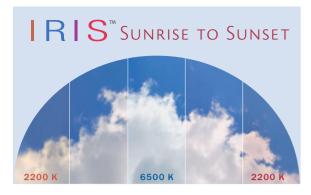

# BIOMIMICRY FOR RESTORATIVE INTERIORS

Sky Factory pioneered the world's first circadian *illusion of nature™* over a decade ago, before tunable lighting was commercially available. I R I S, the company's 2<sup>nd</sup> generation system, is able to generate a remarkable, real-time simulation of daylight.

Designed to reproduce the local diurnal and seasonal daylight pattern of any geographical location, I R I S will modulate the color temperature of our SkyTiles in a way that only suitable areas of the overall Open  $Sky Composition^{\mathbb{M}}$  are affected.

I R I S is also endowed with a light intensity algorithm that mimics the organic oscillations of daylight caused by changing cloud cover, thereby

further imbuing this illusory portal with the vivid quality of a real skylight.