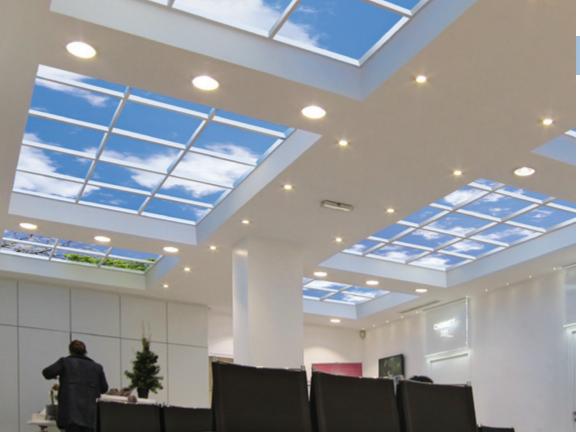

# CLASSIC LUMINOUS SKYCEILINGS™

Sky Factory Luminous SkyCeilings are the world's only research-verified virtual skylights. Because our Classic SkyCeilings are designed to faithfully reproduce the rich saturation and subtle visual stimuli of real skies, they are the ideal biophilic design solution for enclosed interiors.

Modular and easy to install, Classic SkyCeilings are available in a wide array of rectangular shapes with two industry standard ceiling tile sizes—2' x 2' (60cm x 60cm) and 2' x 4' (60cm x 120cm).

#### **Features**

- Daylight-balanced light for human wellness
- Energy-efficient lighting system
- Affordable durability
- Full technical support
- Vast image selection
- Easy to install