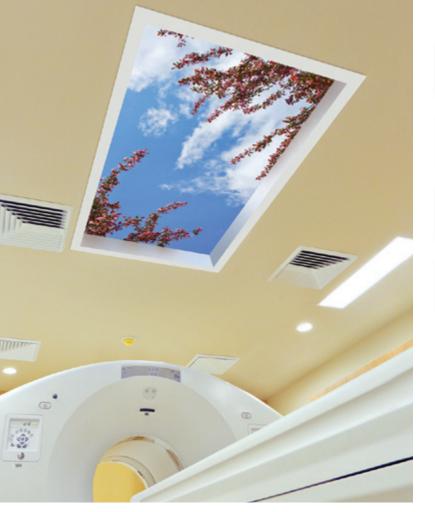

#### PATIENT-CENTERED RADIOLOGY

Sky Factory pioneered the first RF-free LED lighting system for MRI sky image ceilings. Our research-based installations are healthcare's leading choice to reduce patient anxiety and claustrophobia while improving MRI procedure efficiency and accuracy.