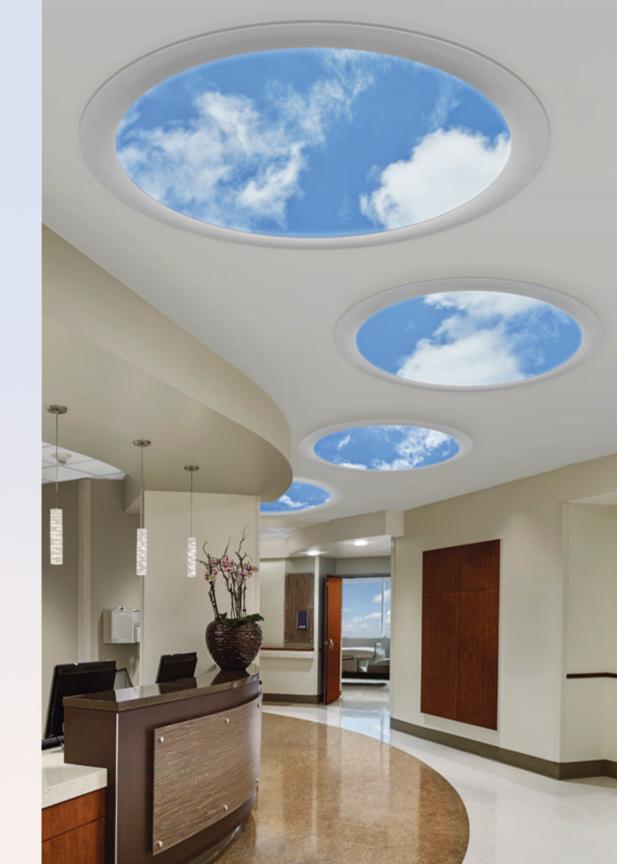

# New Sky Factory APERTURE™

Our most elegant sky portal yet, Sky Factory Aperture separates the perimeter frame from the SkyTile surface, thereby creating an oculus and triggering a spatial illusion that works from every viewing angle.

We begin with a gridless Luminous SkyTile<sup>™</sup>. Then, we create an interstice between the curved trim frame and the backlit image of sky. The vacant interstice between trim and sky generates an illusion of extended space for the eye and mind by suggesting an actual opening to the outdoors.

#### Features

- Luminous SkyTile (image panel) suspended above a curved trim frame
- High Resolution Gridless SkyTiles
  - -Circles available in 3', 4' and 5'
  - -Ellipses available in 4'x 6' and 5'x 8' sizes
- EcoPlus LED backlit lighting system (6500K color temperature)

#### Benefits

- Generates a dramatic perceived connection to open sky
- Imbues interiors with the restorative attributes of Biophilia
- Creates attractive wayfinding solutions by combining sizes
- Brings daylight-quality artificial light to enclosed interiors

The gap between trim frame and SkyTile is a vacant interstice above the ceiling plane.