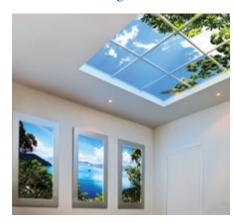

# LUMINOUS VIRTUAL WINDOWS™

Sky Factory's Luminous Virtual Windows transform enclosed interiors into open, visually-pleasing environments. Our photographic illusions of undisturbed landscapes are staged in window-like frames. By extending the perceived horizon line, occupants perceive a restorative change of scale that enhances well-being.

Combining a virtual nature panorama with an illusory sky creates a therapeutic feeling of openness.

#### Features

- Unique artistic photography
- Energy-efficient, uniform illumination
- Designed for flush or surface mounting
- Standard and custom sizes available
- Variety of trim styles and materials