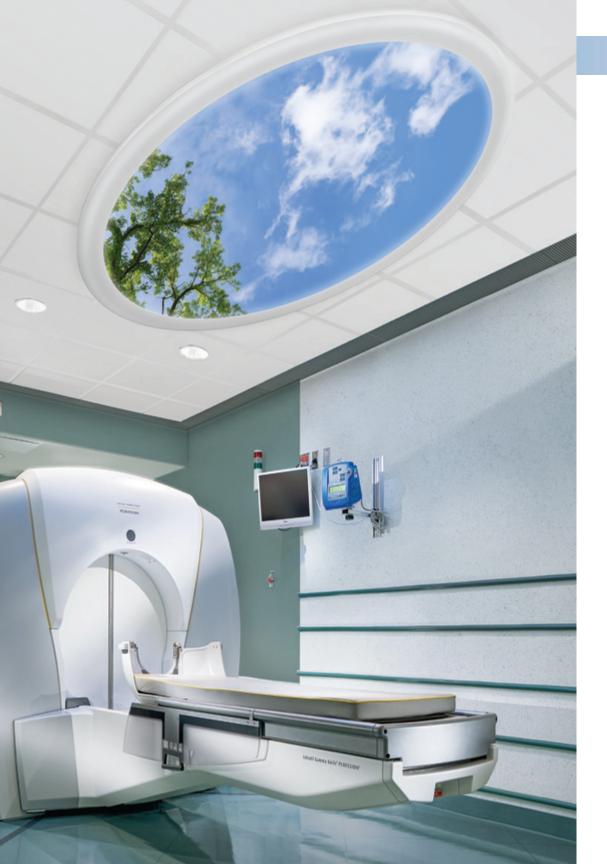

#### PATIENT-CENTERED RADIOLOGY

Sky Factory pioneered the first RF-free LED lighting system for MRI sky image ceilings. Our research-based installations are healthcare's leading choice to reduce patient anxiety and claustrophobia while improving MRI procedure efficiency and accuracy.