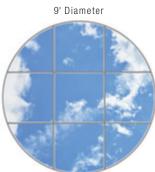

12'9" Diameter

- Classic 1.25" elevator ("image tile frame")
- EcoPlus LED backlit lighting system (6500K color temperature)
- Designed to work with curved Axiom Classic Trim (8" profile)
- Available in four circular sizes: 4'3", 6'7", 9', and 12'9" cloud diameters
- Cloud perimeter—AXIOM Classic Trim in White