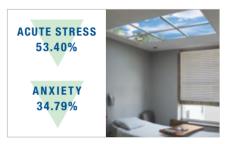

Sky Factory's *Luminous Sky Ceilings*™ have been found to reduce patient stress by over 50% and anxiety by over 34%. Their ability to create perceived open space makes them suitable for any architectural interior devoid of a meaningful connection to nature.