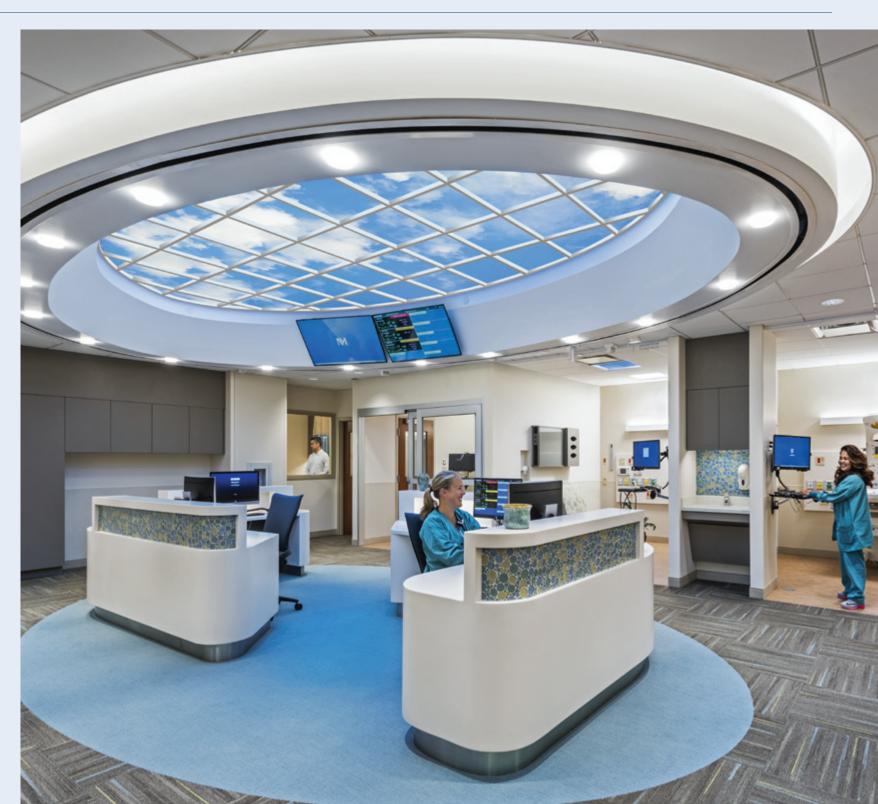

# REVELATION SKYCEILING™

Developed for deep plan and high spaces, Sky Factory's Revelation SkyCeiling features our most elegant and robust skylight framework, establishing a captivating and restorative environment.

In ceilings greater than 9' (2.7m.) in height, the Revelation SkyCeiling creates a captivating, geometrically sculpted portal to nature.

# Elements of a Revelation SkyCeiling

- LED Lighting Systems Provide uniform daylight-quality light
- 2 SkyTiles™ Durable, translucent photographic panels
- 3 Ceiling Grid Works on client provided standard or custom grids
- Elevators Architectural reveals that enhance perspective