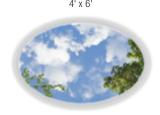

# New Sky Factory APERTURE™

Our most elegant sky portal yet, Sky Factory Aperture separates the perimeter frame from the SkyTile surface, thereby creating an oculus and triggering a spatial illusion that works from every viewing angle.

We begin with a gridless Luminous SkyTile<sup>™</sup>. Then, we create an interstice between the curved trim frame and the backlit image of sky. The vacant interstice between trim and sky generates an illusion of extended space for the eye and mind by suggesting an actual opening to the outdoors.

#### Features

- Luminous SkyTile (image panel) suspended above a curved trim frame
- High Resolution Gridless SkyTiles
  - -Circles available in 3', 4' and 5'
  - -Ellipses available in 4'x 6' and 5'x 8' sizes
- EcoPlus LED backlit lighting system (6500K color temperature)

#### Benefits

- Generates a dramatic perceived connection to open sky
- Imbues interiors with the restorative attributes of Biophilia
- Creates attractive wayfinding solutions by combining sizes
- Brings daylight-quality artificial light to enclosed interiors