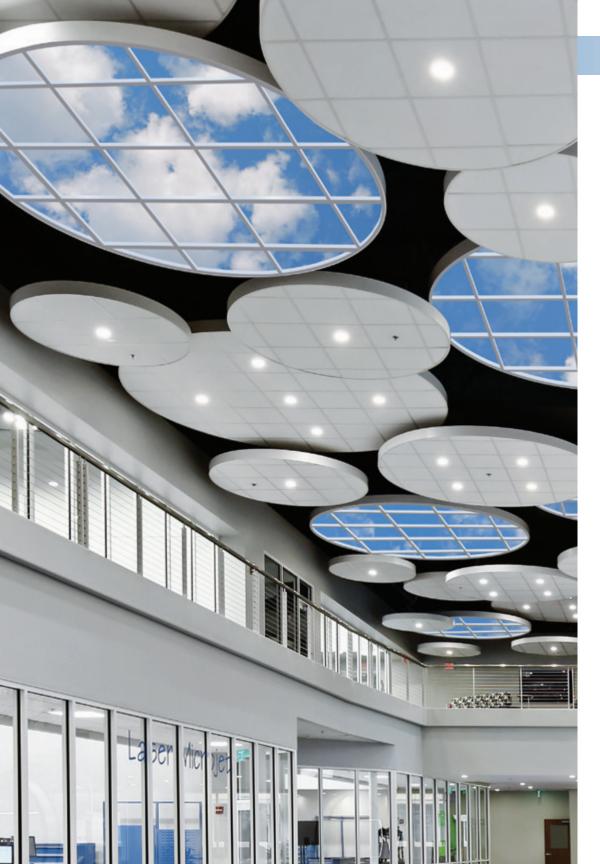

# New Sky Factory INFINITY™

One of our most dramatic *illusions of nature*™ yet, Infinity is a suspended wafer of sky that imbues interiors with calibrated daylight-quality light and authentic overhead sky imagery.

Ideal for any type of high ceiling environment, Infinity is Sky Factory's first product developed

in partnership with Armstrong Ceilings as a biophilic feature tailored for contemporary commercial spaces.

Infinity's biophilic presence offers an ideal visual counterpoint to Armstrong's noise reduction ceiling clouds commonly installed in lobbies, lounges, cafeterias, and other public spaces.

• 3'x 3' Luminous SkyTiles

12'9" Diameter

- Classic 1.25" elevator ("image tile frame")
- EcoPlus LED backlit lighting system (6500K color temperature)
- Designed to work with curved Axiom Classic Trim (8" profile)
- Available in four circular sizes: 4'3", 6'7", 9', and 12'9" cloud diameters
- Cloud perimeter—AXIOM Classic Trim in White