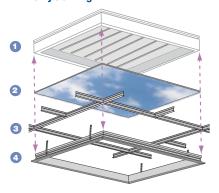

# Elements of a Revelation SkyCeiling

- LED Lighting Systems Provide uniform daylight-quality light
- 2 SkyTiles™ Durable, translucent photographic panels
- 3 Ceiling Grid Works on client provided standard or custom grids
- Elevators Architectural reveals that enhance perspective