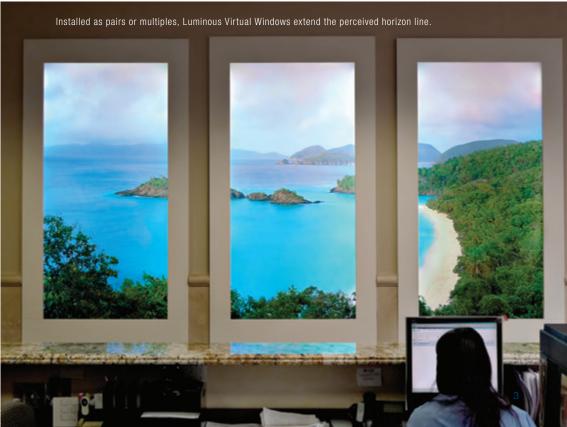

# LUMINOUS VIRTUAL WINDOWS™

Sky Factory's Luminous Virtual Windows transform enclosed interiors into open, visually-pleasing environments. Our photographic illusions of undisturbed landscapes are staged in window-like frames. By extending the perceived horizon line, occupants perceive a restorative change of scale that enhances well-being.

Combining a virtual nature panorama with an illusory sky creates a therapeutic feeling of openness.