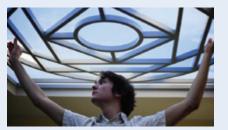

# New Sky Factory APERTURE™

Our most elegant sky portal yet, Sky Factory Aperture separates the perimeter frame from the SkyTile surface, thereby creating an oculus and triggering a spatial illusion that works from every viewing angle.

We begin with a gridless Luminous SkyTile<sup>™</sup>. Then, we create an interstice between the curved trim frame and the backlit image of sky. The vacant interstice between trim and sky generates an illusion of extended space for the eye and mind by suggesting an actual opening to the outdoors.

The gap between trim frame and SkyTile is a vacant interstice above the ceiling plane.