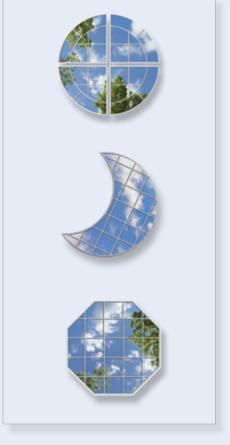

#### BEST-SELLING DESIGNS

We also offer a range of custom Circular and Elliptical Luminous SkyCeilings™ that cut down on design time while still delivering the aesthetic appeal of a curved perimeter.

# CLASSIC LUMINOUS SKYCEILINGS™

Sky Factory Luminous SkyCeilings are the world's only research-verified virtual skylights. Because our Classic SkyCeilings are designed to faithfully reproduce the rich saturation and subtle visual stimuli of real skies, they are the ideal biophilic design solution for enclosed interiors.

Modular and easy to install, Classic SkyCeilings are available in a wide array of rectangular shapes with two industry standard ceiling tile sizes—2' x 2' (60cm x 60cm) and 2' x 4' (60cm x 120cm).