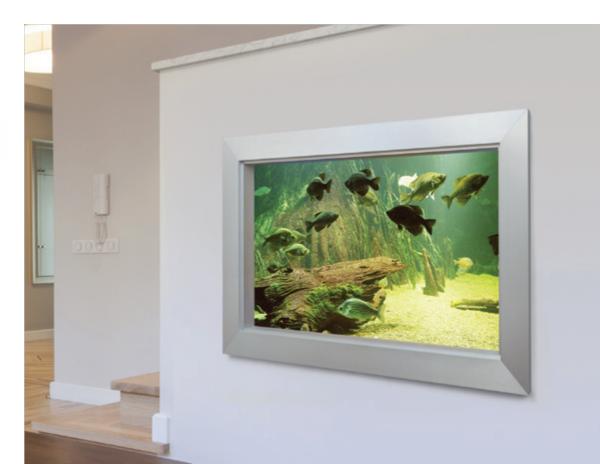

# eSea DIGITAL CINEMA VIRTUAL AQUARIUM

Sky Factory's eSea brings the visually soothing, psycho-physiological benefits of aquariums without the demands of maintaining a real tank. Create an elegant and relaxing environment in waiting rooms and lobbies, daycare centers and lounges, restaurants or offices with a Full HD virtual aquarium. Research has shown that aquariums lower blood pressure, calm the mind, and help alleviate anxiety.

#### Features

- Beautiful freshwater and saltwater sequences
- Exotic marine environments
- 4K-5K source video
- Unedited, real-time scenes
- Preloaded with your choice of up to 5 hours of therapeutic footage

Each eSea unit features living underwater environments in real-time, feature-length scenes.