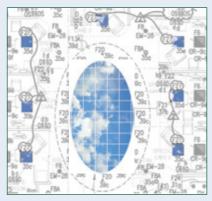

# REVELATION SKYCEILING™

Developed for deep plan and high spaces, Sky Factory's Revelation SkyCeiling features our most elegant and robust skylight framework, establishing a captivating and restorative environment.

In ceilings greater than 9' (2.7m.) in height, the Revelation SkyCeiling creates a captivating, geometrically sculpted portal to nature.

#### Features

- Self-supporting framework
- Architecturally sculpted reveal
- Available in 6 standard sizes: 2'x 6', 3'x 3', 3'x 4', 4'x 4', 3'x 6', 4'x 6'
- Custom panels available
- Ideal for public spaces
- Can be installed directly in a hard ceiling. Grid-compatible, but not required

# Elements of a Revelation SkyCeiling

- LED Lighting Systems Provide uniform daylight-quality light
- 2 SkyTiles™ Durable, translucent photographic panels
- 3 Ceiling Grid Works on client provided standard or custom grids
- Elevators Architectural reveals that enhance perspective