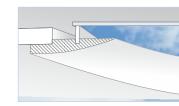

# New Sky Factory APERTURE™

Our most elegant sky portal yet, Sky Factory Aperture separates the perimeter frame from the SkyTile surface, thereby creating an oculus and triggering a spatial illusion that works from every viewing angle.

We begin with a gridless Luminous SkyTile<sup>™</sup>. Then, we create an interstice between the curved trim frame and the backlit image of sky. The vacant interstice between trim and sky generates an illusion of extended space for the eye and mind by suggesting an actual opening to the outdoors.

The gap between trim frame and SkyTile is a vacant interstice above the ceiling plane.