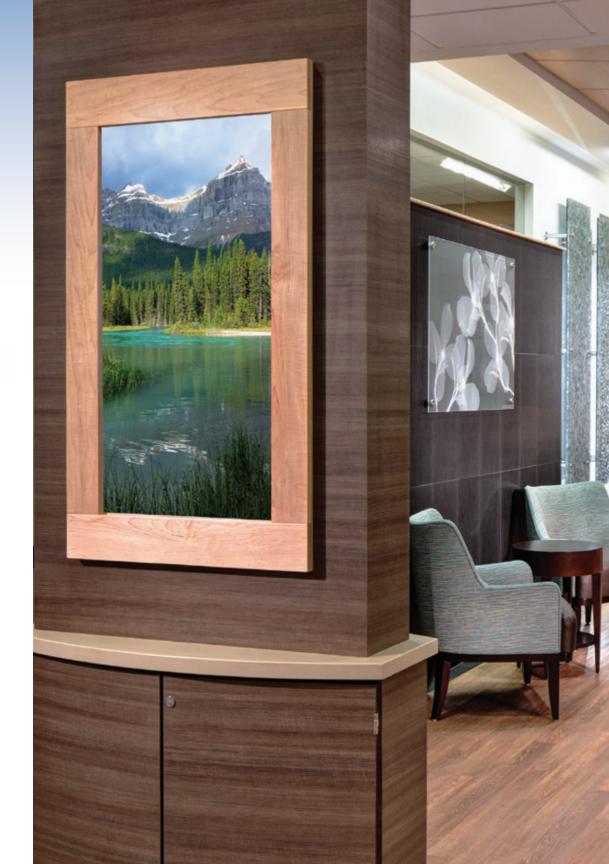

# LUMINOUS VIRTUAL WINDOWS™

Sky Factory's Luminous Virtual Windows transform enclosed interiors into open, visually-pleasing environments. Our photographic illusions of undisturbed landscapes are staged in window-like frames. By extending the perceived horizon line, occupants perceive a restorative change of scale that enhances well-being.

Combining a virtual nature panorama with an illusory sky creates a therapeutic feeling of openness.

#### Features

- Unique artistic photography
- Energy-efficient, uniform illumination
- Designed for flush or surface mounting
- Standard and custom sizes available
- Variety of trim styles and materials