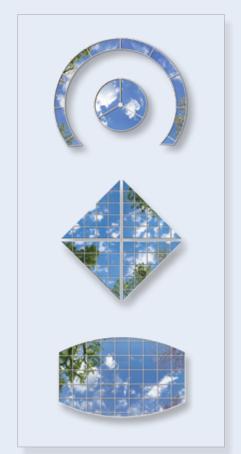

# New Sky Factory INFINITY™

One of our most dramatic *illusions of nature*™ yet, Infinity is a suspended wafer of sky that imbues interiors with calibrated daylight-quality light and authentic overhead sky imagery.

Ideal for any type of high ceiling environment, Infinity is Sky Factory's first product developed

in partnership with Armstrong Ceilings as a biophilic feature tailored for contemporary commercial spaces.

Infinity's biophilic presence offers an ideal visual counterpoint to Armstrong's noise reduction ceiling clouds commonly installed in lobbies, lounges, cafeterias, and other public spaces.

• 3'x 3' Luminous SkyTiles

12'9" Diameter

- Classic 1.25" elevator ("image tile frame")
- EcoPlus LED backlit lighting system (6500K color temperature)
- Designed to work with curved Axiom Classic Trim (8" profile)
- Available in four circular sizes: 4'3", 6'7", 9', and 12'9" cloud diameters
- Cloud perimeter—AXIOM Classic Trim in White