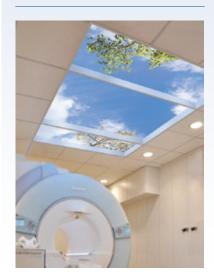

#### PATIENT-CENTERED RADIOLOGY

Sky Factory pioneered the first RF-free LED lighting system for MRI sky image ceilings. Our research-based installations are healthcare's leading choice to reduce patient anxiety and claustrophobia while improving MRI procedure efficiency and accuracy.