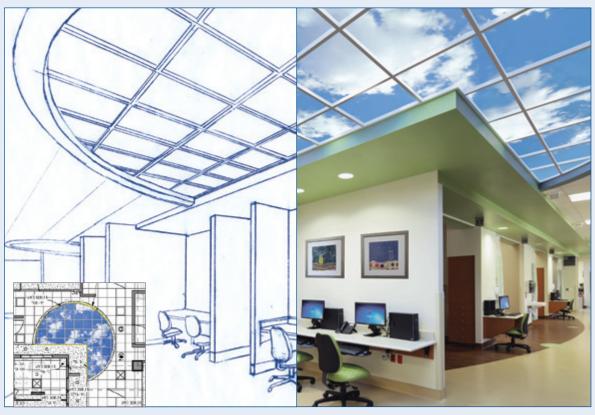

# REVELATION SKYCEILING™

Developed for deep plan and high spaces, Sky Factory's Revelation SkyCeiling features our most elegant and robust skylight framework, establishing a captivating and restorative environment.

In ceilings greater than 9' (2.7m.) in height, the Revelation SkyCeiling creates a captivating, geometrically sculpted portal to nature.

#### Features

- Self-supporting framework
- Architecturally sculpted reveal
- Available in 6 standard sizes: 2'x 6', 3'x 3', 3'x 4', 4'x 4', 3'x 6', 4'x 6'
- Custom panels available
- Ideal for public spaces
- Can be installed directly in a hard ceiling. Grid-compatible, but not required

Now available: 6'x 8' Revelation SkyCeilings featuring 2'x 6' and 4'x 6' gridless panels.

# Elements of a Revelation SkyCeiling

- LED Lighting Systems Provide uniform daylight-quality light
- 2 SkyTiles™ Durable, translucent photographic panels
- 3 Ceiling Grid Works on client provided standard or custom grids
- Elevators Architectural reveals that enhance perspective