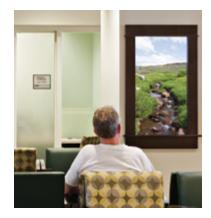

# LUMINOUS VIRTUAL WINDOWS™

Sky Factory's Luminous Virtual Windows transform enclosed interiors into open, visually-pleasing environments. Our photographic illusions of undisturbed landscapes are staged in window-like frames. By extending the perceived horizon line, occupants perceive a restorative change of scale that enhances well-being.

Combining a virtual nature panorama with an illusory sky creates a therapeutic feeling of openness.

#### Features

- Unique artistic photography
- Energy-efficient, uniform illumination
- Designed for flush or surface mounting
- Standard and custom sizes available
- Variety of trim styles and materials