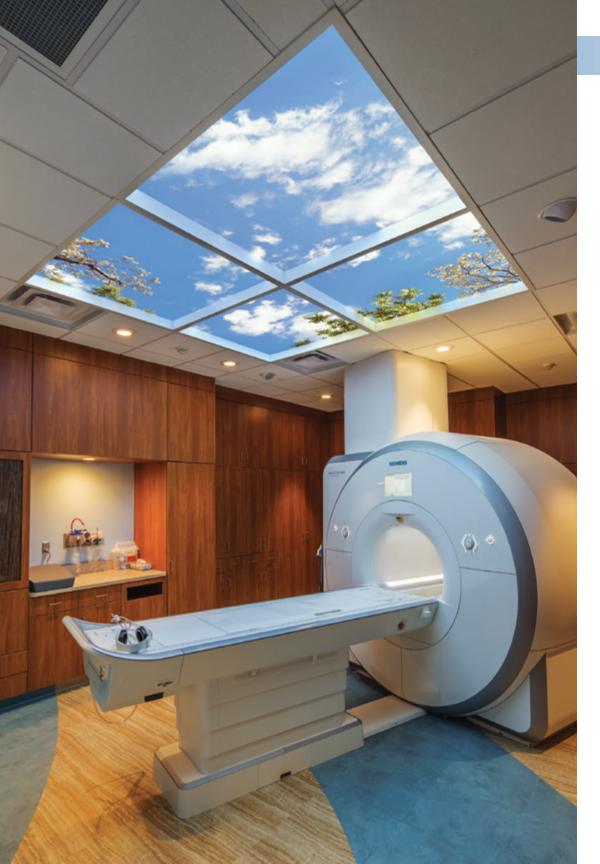

#### PATIENT-CENTERED RADIOLOGY

Sky Factory pioneered the first RF-free LED lighting system for MRI sky image ceilings. Our research-based installations are healthcare's leading choice to reduce patient anxiety and claustrophobia while improving MRI procedure efficiency and accuracy.

# CLASSIC LUMINOUS SKYCEILINGS™

Sky Factory Luminous SkyCeilings are the world's only research-verified virtual skylights. Because our Classic SkyCeilings are designed to faithfully reproduce the rich saturation and subtle visual stimuli of real skies, they are the ideal biophilic design solution for enclosed interiors.

Modular and easy to install, Classic SkyCeilings are available in a wide array of rectangular shapes with two industry standard ceiling tile sizes—2' x 2' (60cm x 60cm) and 2' x 4' (60cm x 120cm).